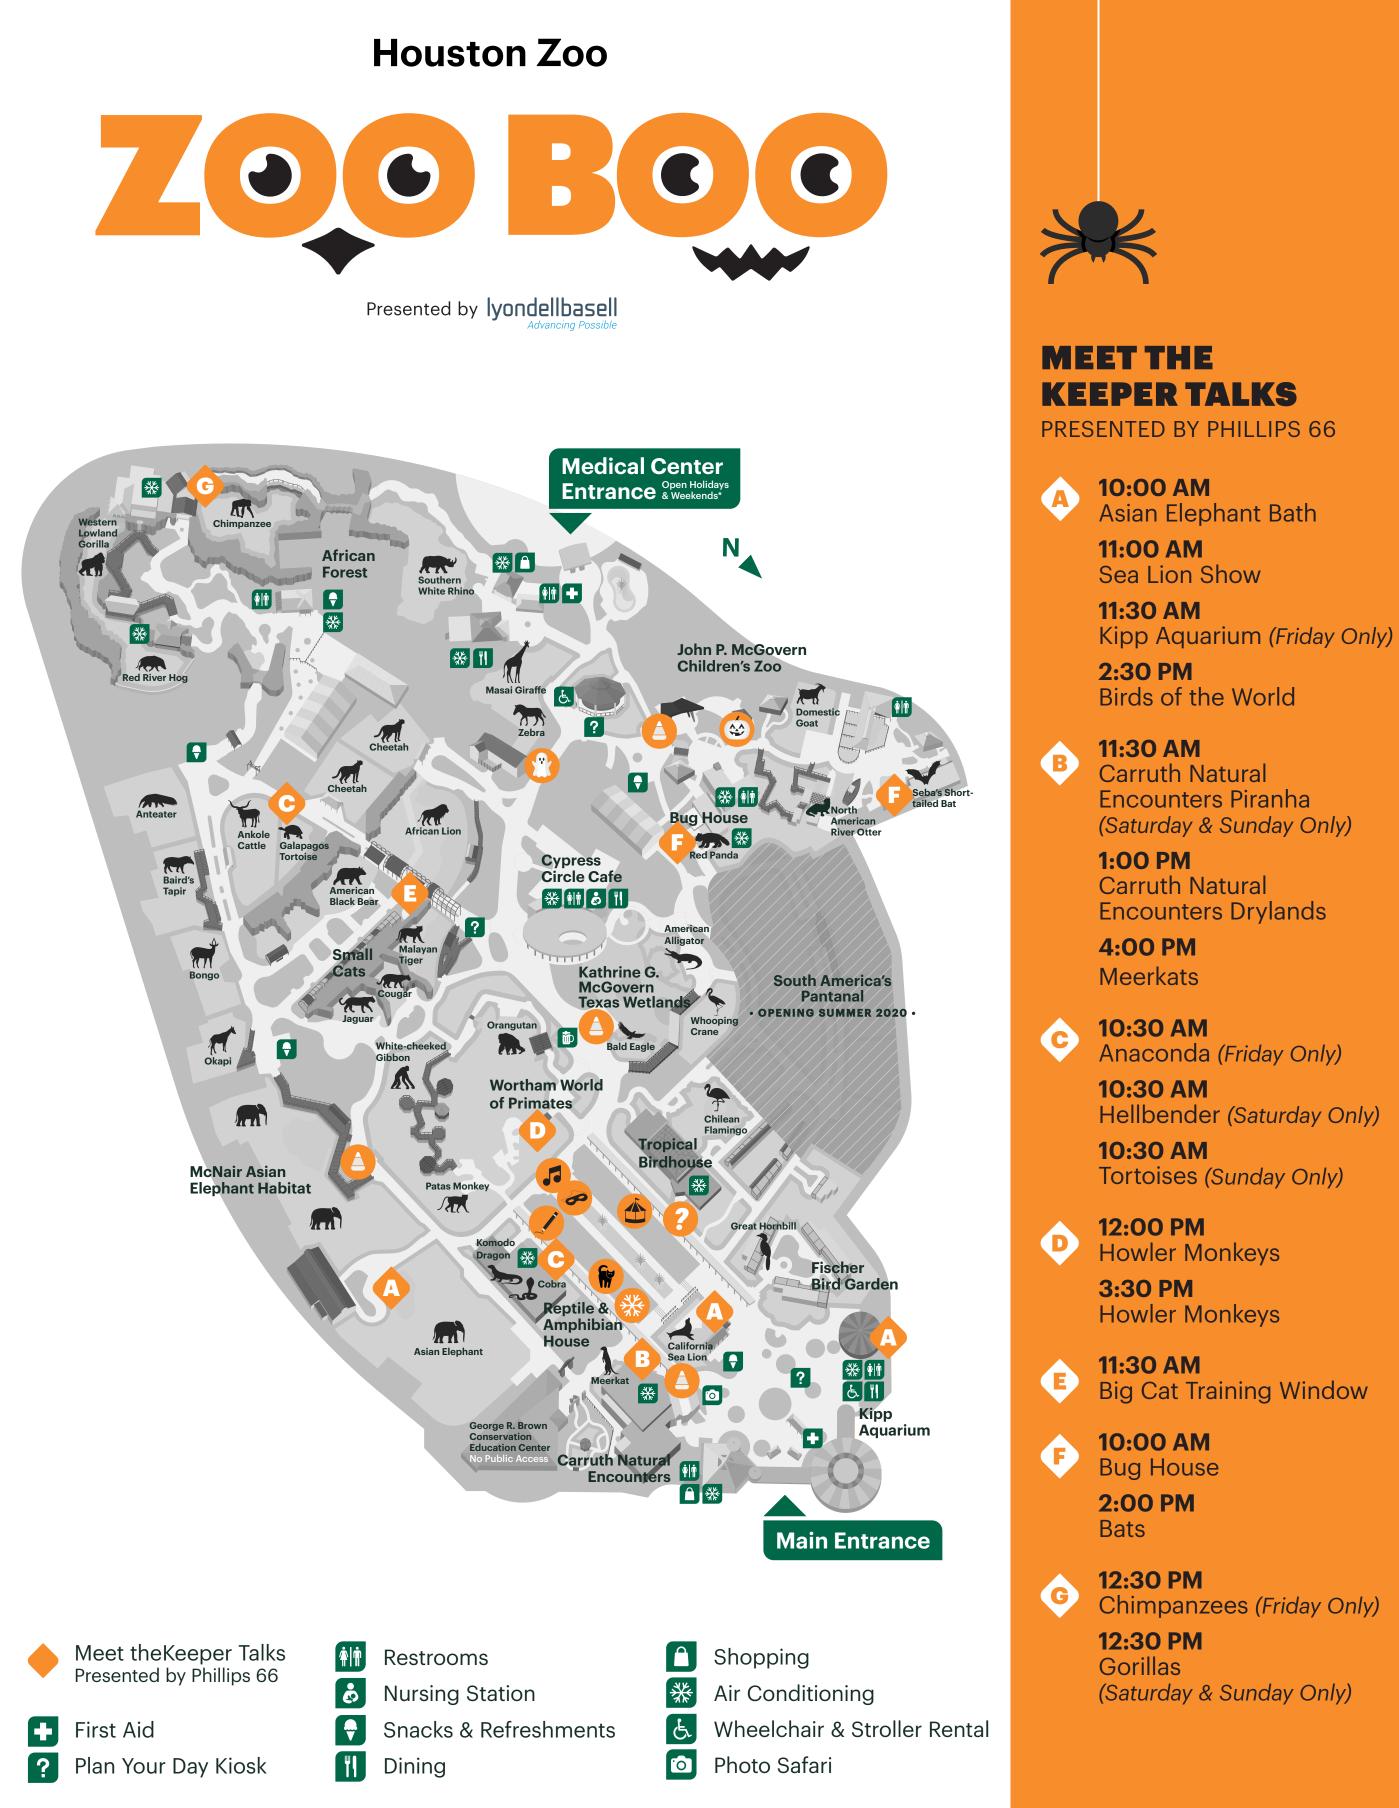

# 2019 ATTRACTIONS ACTIVITY TIMES: FRIDAYS 9:00 AM - 1:00 PM SATURDAYS & SUNDAYS 9:00 AM - 3:00 PM