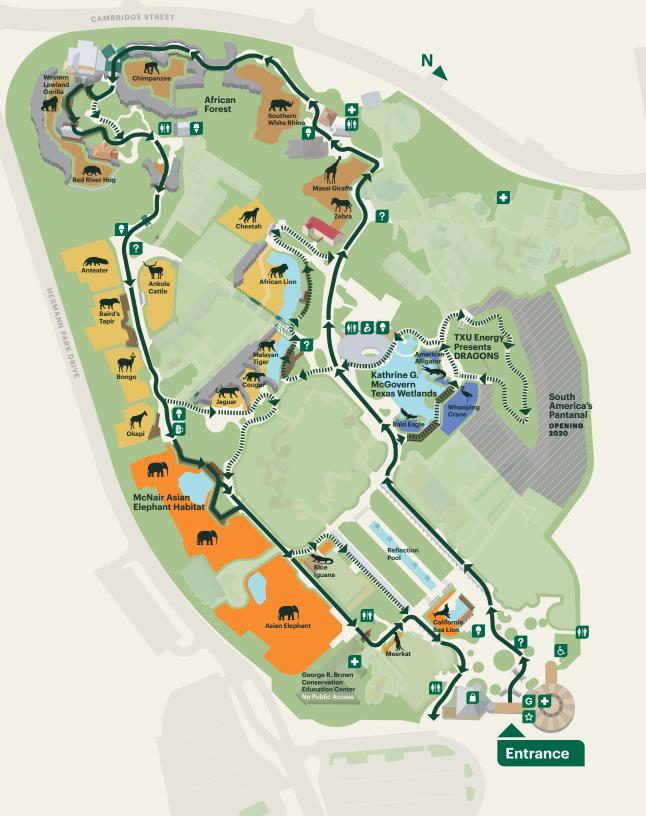

## Welcome to the **Houston Zoo**

Your visit today helps save animals in the wild.

**FOR THE SAFETY OF OUR ANIMALS, STAFF, AND GUESTS,** please follow the guided path as your explore each exhibit.

- G Guest Services
- ☆ Member Services
- First Aid
- ? Plan Your Day Kiosk
- Restrooms
- Temporarily closed subject to change
- Closed for construction subject to change

- Nursing Station
- Snacks & Refreshments
- Shopping
- & Wheelchair & Stroller Rental
- Saint Arnold Brewing Company

One-way path
Optional access path

ELEPHANTS & MORE

CATS, HOOFED ANIMALS, & MORE

AFRICAN FOREST

KATHRINE G. McGOVERN TEXAS WETLANDS

## Please note:

Animals listed here are only some of the animals you might see today. Discover even more as you explore each zone.