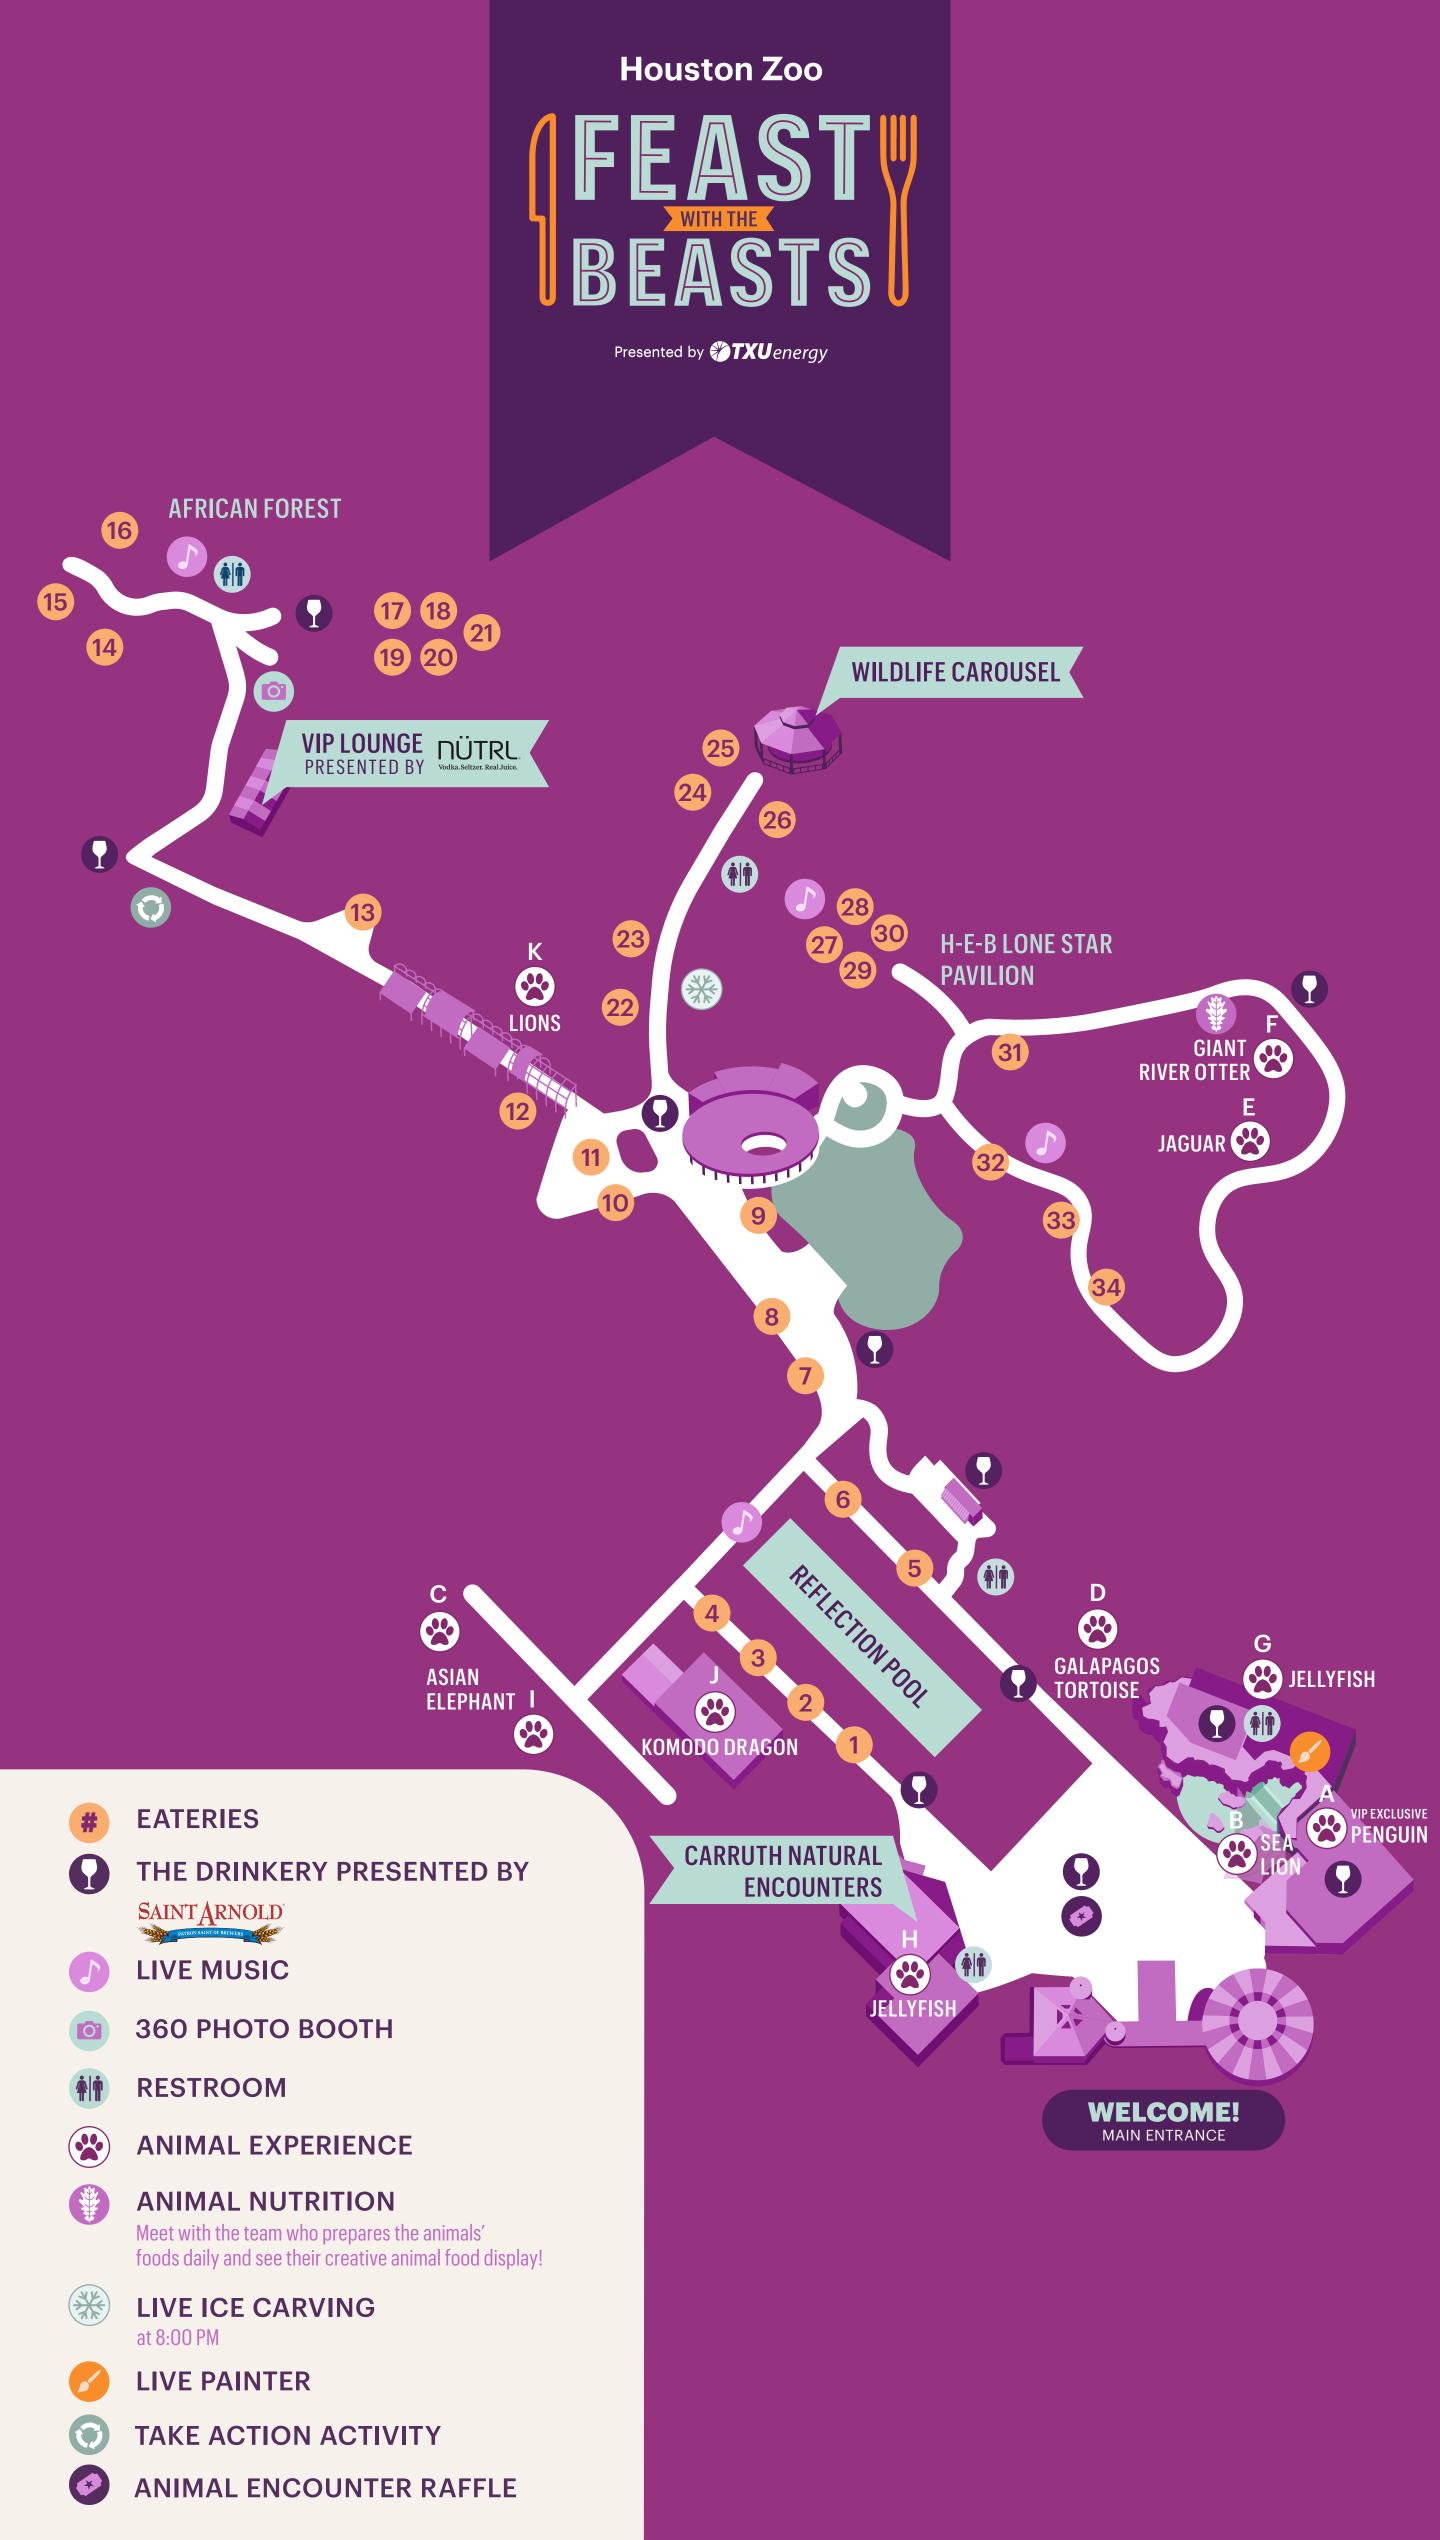

# FEATURED EATERIES

- 1 Sambuca
- 2 Ouisie's Table
- Merlion Restaurant
- 4 Wild
- Black Walnut Café
- 6 KUU Restaurant
- Molina's Catering
- Taste of Texas
- 9 The Chef's Table
- 10 Lemond Kitchen
- Hughie's Tavern & Grille
- **Buffalo Bayou Brewery**
- 13 Gus's Fried Chicken
- 14 Calavera Mexican Kitchen
- 15 Eurasia Fusion Sushi

- M Express Thai Kitchen
- 17 Blood Bros BBQ
- Valencia's Tex-Mex Garage
- Harold's Restaurant, Bar & Terrace
- LowTide Kitchen& Bar
- 21 Sweetgreen
- Tecas TexMex and Steaks
- 23 Vinny's Pizza
- Winfield's Chocolate Bar
- **25** Community Coffee
- Dessert Gallery Bakery & Café

- 27 Gordo Nino's
- 28 Raising Cane's
- 29 City Cellars HTX
- 30 Wolfe & Wine Co.
- 31 Michael's Cookie Jar
- 32 Nokturne Food Bar
- 33 Texas de Brazil
- **34** Mendocino Farms

## **EXCLUSIVE TO VIP**

Jonathan's the Rub

SSA Group

PATRA LEE'S KITCHEN 1848 ICE ICREAM

Cornerstone Cuisine! These restaurants have been a part of Feast with the Beasts since its first year in 2006. We thank them for their continued support.

## CARRUTH NATURAL ENCOUNTERS

REPTILE AND AMPHIBIAN HOUSE

**GALÁPAGOS ISLANDS** 

OPEN UNTIL 9:30PM

## ZIGGY BAND

Reflection Pool

**>>>** 

## LESLIE LUGO BAND

H-E-B Lone Star Pavilion

**>>>** 

## DIALECT

African Forest

DARIAN HERNANDEZ

| ANIMAL | EXPERIE | ENCES & | FEEDINGS |
|--------|---------|---------|----------|
|        |         |         |          |

| TIME | ANIMAL                                    |             |              | LOCATION                                                                                         |
|------|-------------------------------------------|-------------|--------------|--------------------------------------------------------------------------------------------------|
| 5:45 | VIP EXCLUSIVE   PENGUINS                  | A           |              | Galápagos Islands Penguin Exhibit                                                                |
| 6:45 | SEA LIONS                                 | В           |              | Galápagos Islands                                                                                |
| 7:00 | ASIAN ELEPHANTS GALÁPAGOS TORTOISE JAGUAR | C<br>D<br>E |              | McNair Asian Elephant Galápagos Islands Tortoise Exhibit South America's Pantanal Jaguar Exhibit |
| 7:15 | GIANT RIVER OTTER<br>JELLYFISH            | F<br>G      | <b>&amp;</b> | South America's Pantanal<br>Galápagos Islands                                                    |
| 7:45 | SEA LIONS<br>JELLYFISH                    | ВН          |              | Galápagos Islands<br>Carruth Natural Encounters                                                  |
| 8:00 | ASIAN ELEPHANTS                           | 1           |              | McNair Asian Elephant                                                                            |
| 8:15 | GIANT RIVER OTTER<br>KOMODO DRAGON        | F<br>J      | <b>&amp;</b> | South America's Pantanal Reptile and Amphibian House                                             |
| 8:30 | LIONS<br>GALÁPAGOS TORTOISE               | K<br>D      | <b>&amp;</b> | Lion Exhibit<br>Galápagos Islands Tortoise Exhibit                                               |

#### **SPECIAL THANKS**

We would like to extend a very special thank you to Bright Lights of Houston, DLG Ice Factory, SSA Group, the entertainment, and all participating restaurants.

We would also like to thank the Houston Zoo staff and volunteers.