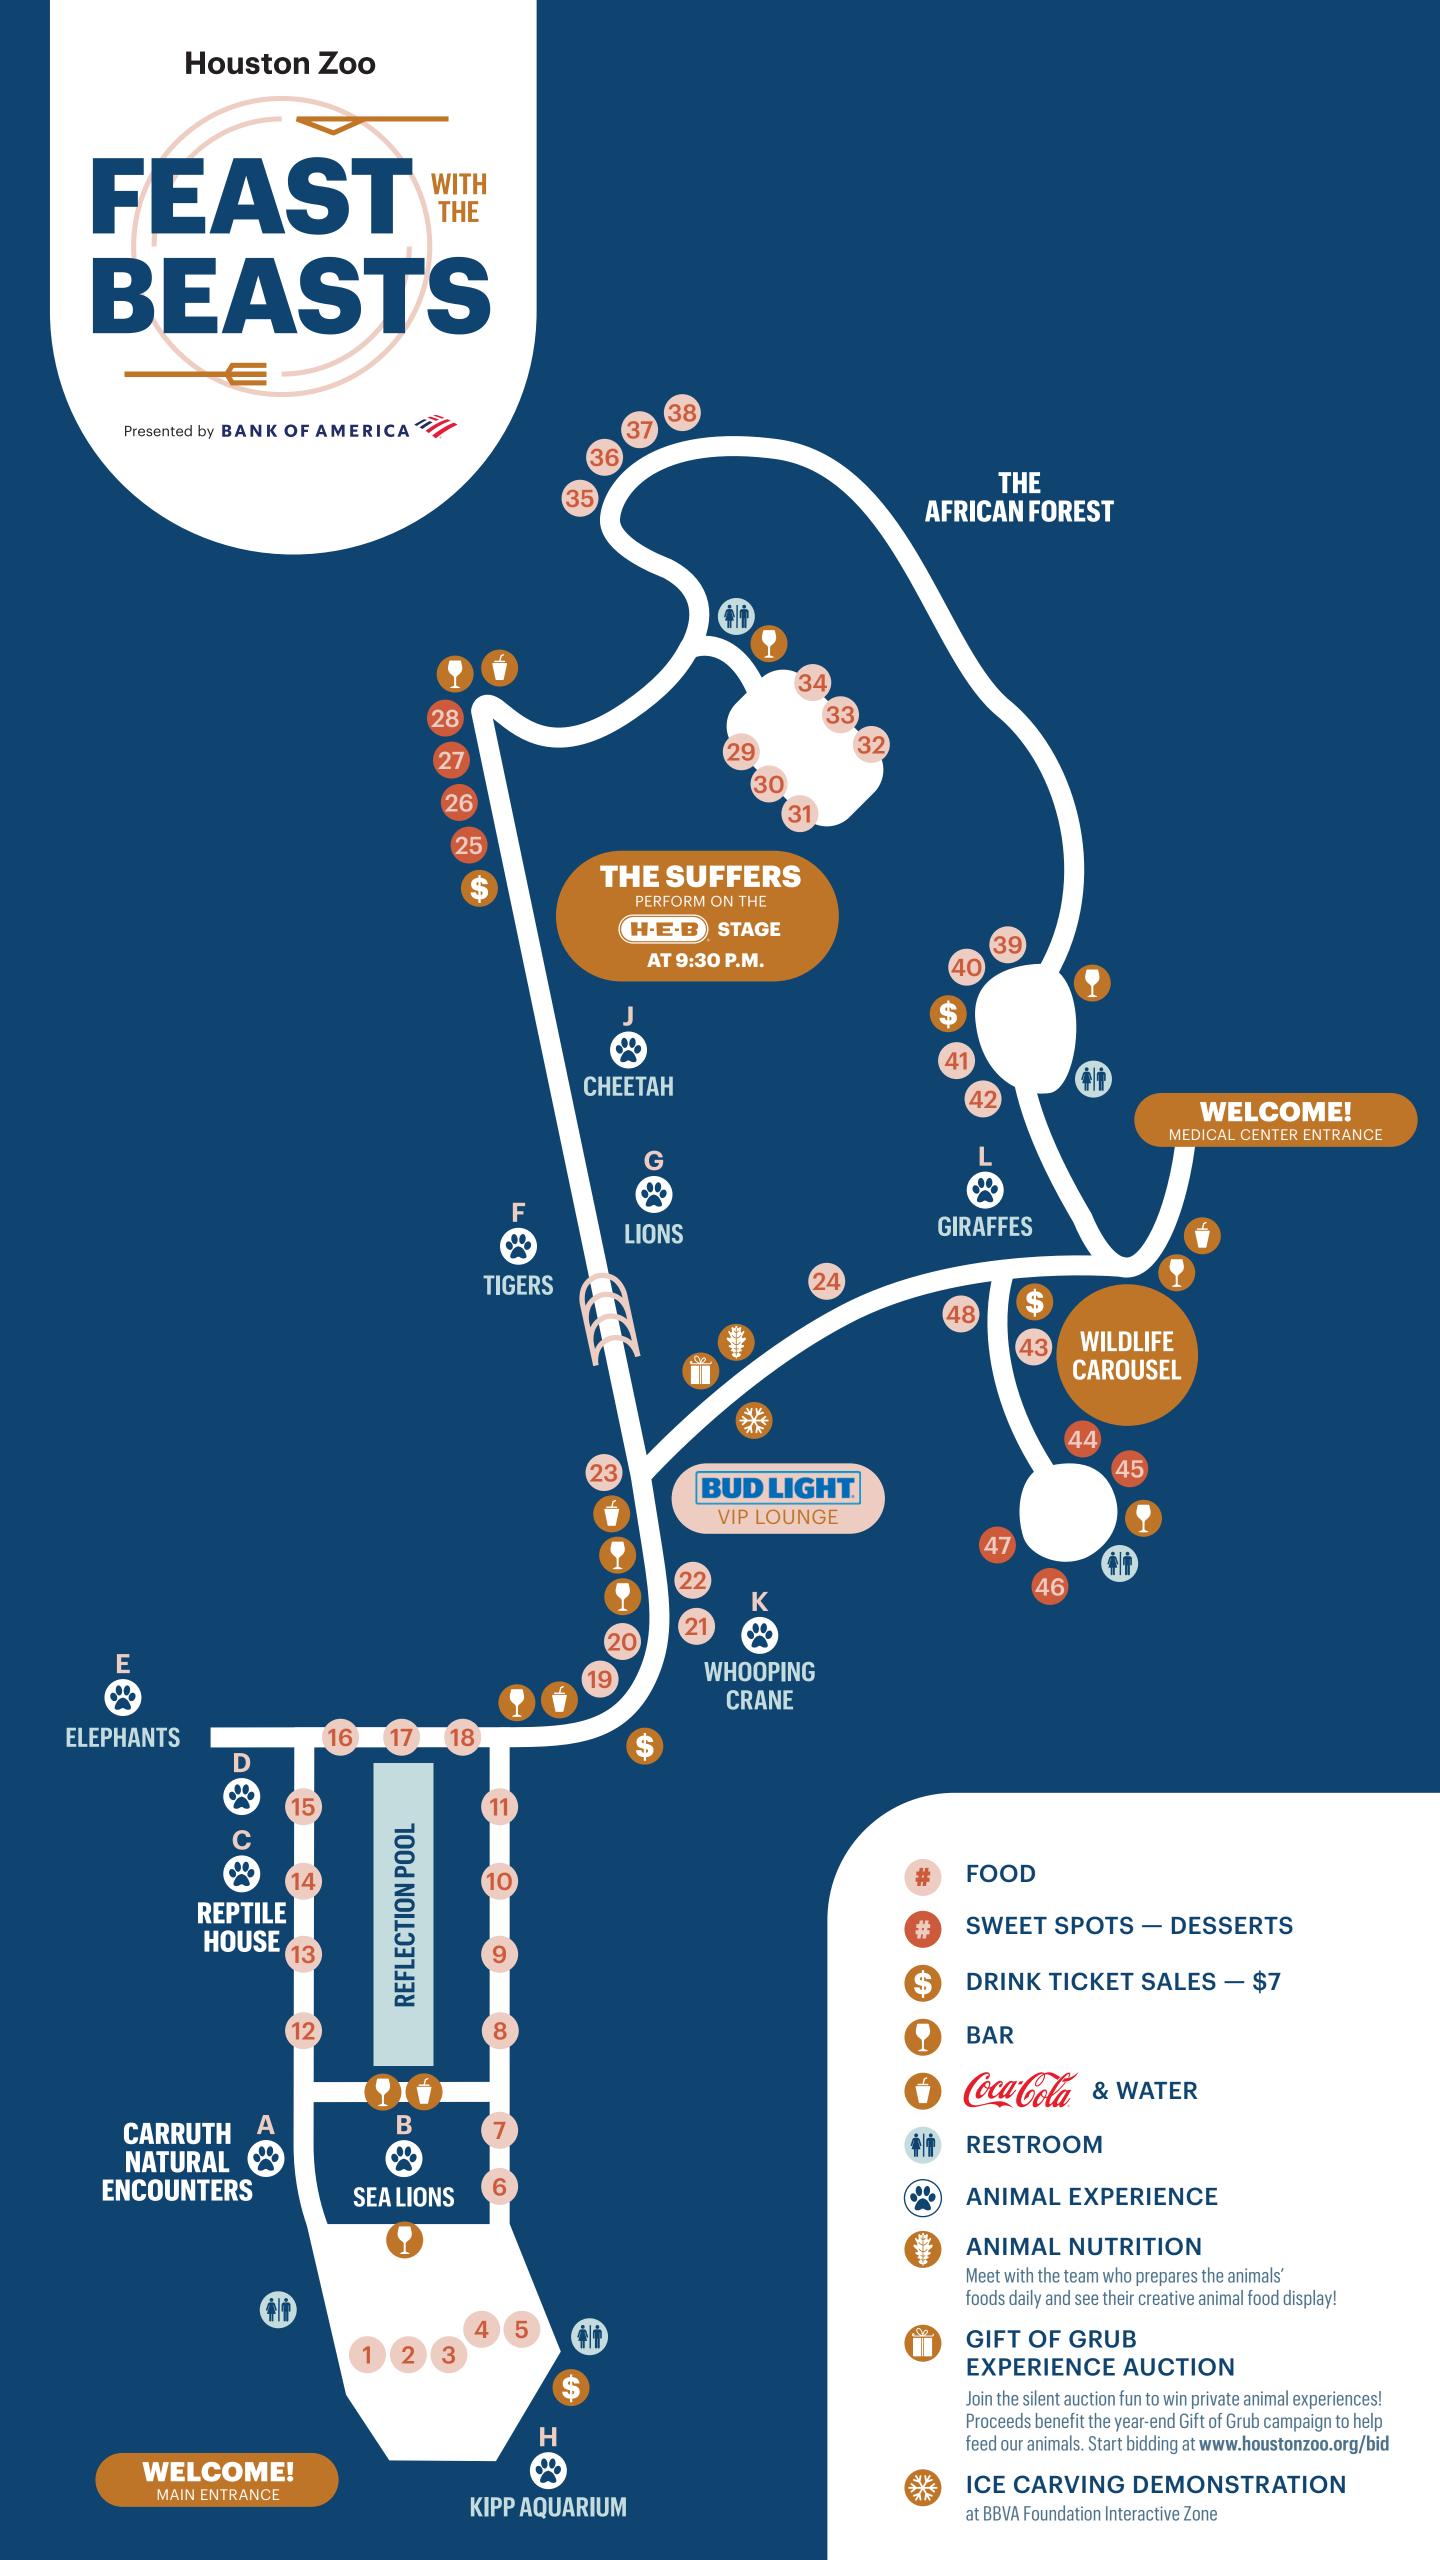

## THE SUFFERS

PERFORM ON THE

AT 9:30 P.M.

CARRUTH NATURAL **ENCOUNTERS** 

**REPTILE AND AMPHIBIAN HOUSE** 

**KIPP AQUARIUM** 

OPEN 6:30 PM-9:00 PM

### ANIMAL EXPERIENCES & FEEDINGS

| TIME | ANIMAL                |                | LOCATION                      |
|------|-----------------------|----------------|-------------------------------|
| 7:15 | Piranha Feeding       | A 😩            | Carruth Natural Encounters    |
|      | Cheetah               | J 🏖            | African Forest                |
|      | Komodo Dragon Feeding | D <b>&amp;</b> | Komodo Dragon                 |
|      | Whooping Crane        | K 📽            | Texas Wetlands                |
| 7:30 | Giraffes              | L &            | Giraffes                      |
|      | Elephants             | E 🕸            | McNair Asian Elephant Habitat |
|      | Sea Lions             | B <b>&amp;</b> | Sea Lions                     |
| 8:00 | Tiger Feeding         | F 🕸            | Tiger                         |
|      | Aquarium              | Н 👺            | Kipp Aquarium                 |
|      | Sloth                 | A 🕸            | Carruth Natural Encounters    |
| 8:30 | Lion Feeding          | G 🕸            | Lions                         |
|      | Anegada Island Iguana | C 🕸            | Reptile & Amphibian House     |
|      | Elephants             | E 🕸            | McNair Asian Elephant Habitat |

Plus, feed the giraffes from 7:30–9:30 at L 👺 on the map. \$7 for three pieces of lettuce.\* \*Dependent on weather and giraffe participation.

Animal Feedings presented by COMCAST

Thank You to Our Sponsors