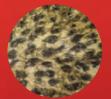

Christmas Plaid – Overlay 84" x 84" | \$30 EACH

Red Poinsettia – Overlay 90″ x 90″ | \$30 EACH

Dior – Runner 15″ x 108″ | \$17 EACH

Cheetah Hair – Overlay 90″ x 90″ | \$27 EACH

Wild Pistachio – Runner 19" x 116" | \$14 EACH