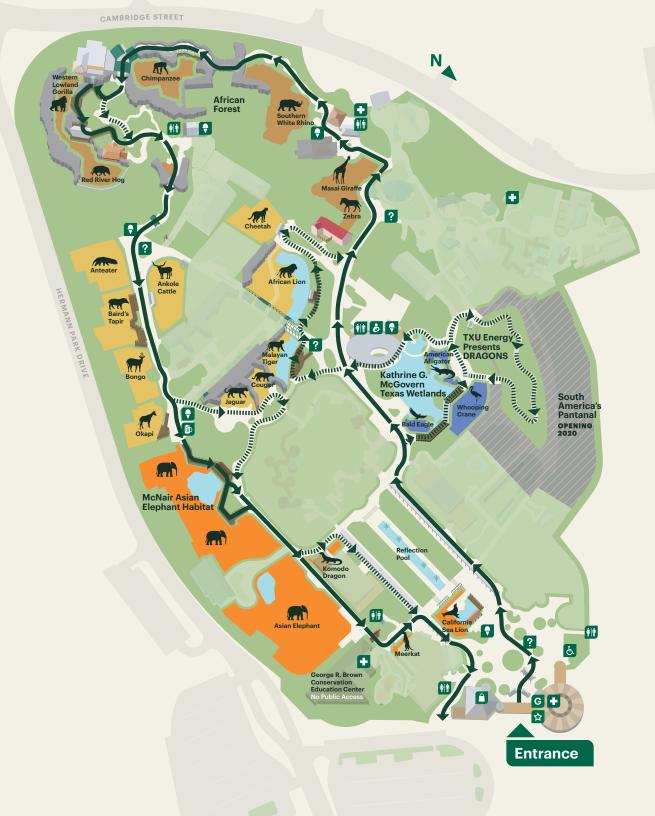

## Welcome to the **Houston Zoo**

Your visit today helps save animals in the wild.

**FOR THE SAFETY OF OUR ANIMALS, STAFF, AND GUESTS,** please follow the guided path as your explore each exhibit.

- G Guest Services
- ☆ Member Services
- First Aid
- ? Plan Your Day Kiosk
- Restrooms
- Temporarily closed subject to change
- Closed for construction subject to change

- Nursing Station
- Snacks & Refreshments
- Shopping
- & Wheelchair & Stroller Rental
- Saint Arnold Brewing Company
- One-way path

Optional access path

ELEPHANTS & MORE

CATS, HOOFED ANIMALS, & MORE

AFRICAN FOREST

KATHRINE G. McGOVERN TEXAS WETLANDS

## Please note:

Animals listed here are only some of the animals you might see today. Discover even more as you explore each zone.