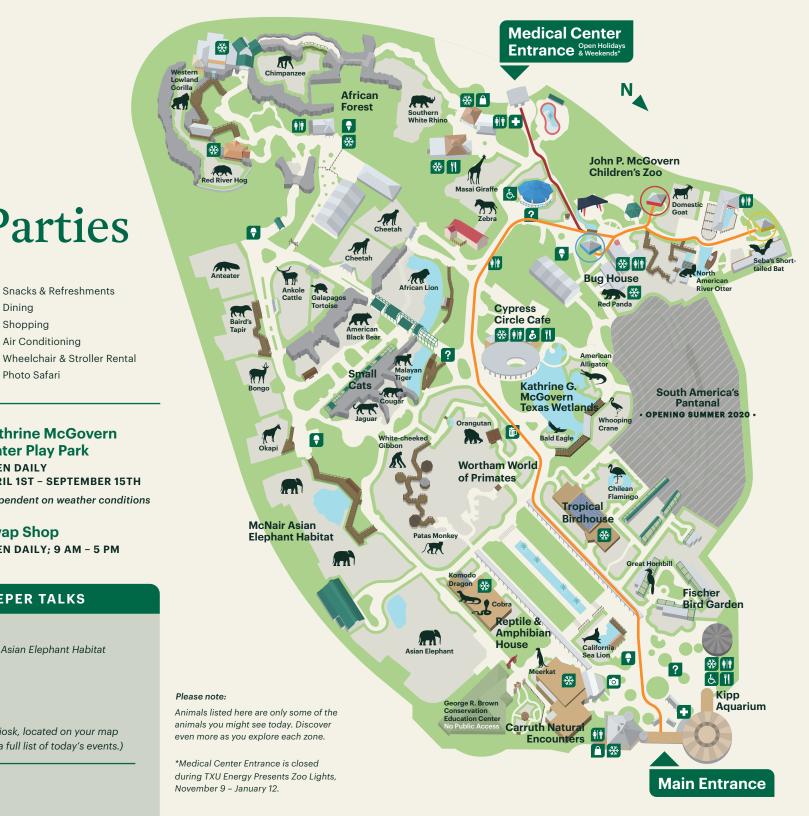

# Houston Zoo **Birthday Parties**

-

11

Â

\*

Ġ.

10

Dining

Shopping

Photo Safari

Air Conditioning

- Main Entrance Path
- Medical Center Entrance Path
- + First Aid
- ? Plan Your Day Kiosk
- ŧİ Restrooms
- ò Nursing Station

#### **Giraffe Feeding**

11 AM - 1 PM & 2 PM - 4 PM

\$7 for 3 pieces of lettuce

\*Feeding is dependent on weather and giraffe participation.

### **Petting Zoo**

10 AM - 5 PM

#### Kathrine McGovern Water Play Park **OPEN DAILY APRIL 1ST - SEPTEMBER 15TH** \*Dependent on weather conditions

Snacks & Refreshments

Swap Shop **OPEN DAILY: 9 AM - 5 PM** 

#### THE DAILY SCHEDULE OF KEEPER TALKS

10:00 a.m. (A) Asian Elephants (Daily Bath) > McNair Asian Elephant Habitat

11:00 a.m. В Sea Lions

#### C 11:30 a.m.

Carnivores (Check the Plan Your Day Kiosk, located on your map with a ? , for today's location, as well as a full list of today's events.)